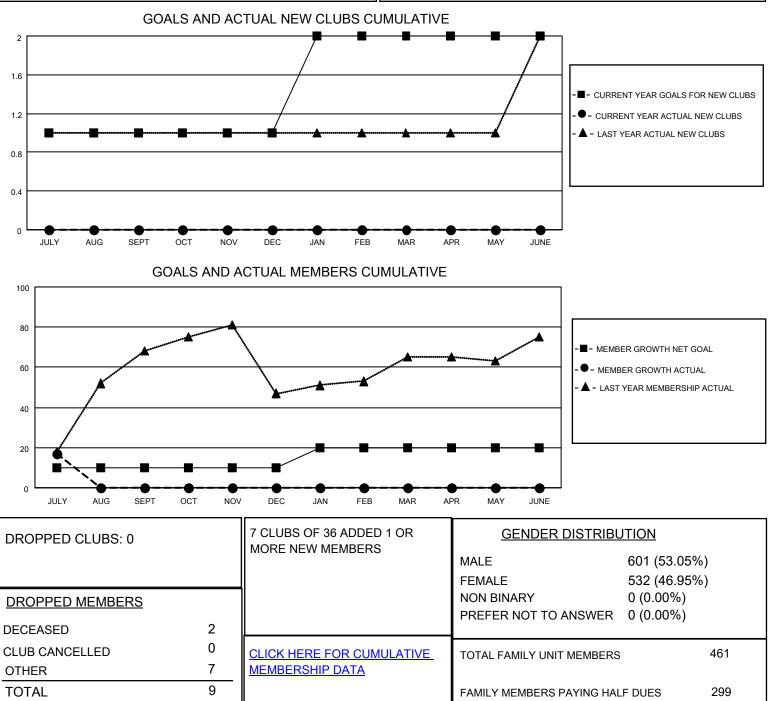

## LOCATION PHILIPPINES

District 301A3

Results as of: 7/31/2023

| Clubs                 |               |           |               | Members               |                        |                         |                                                    |
|-----------------------|---------------|-----------|---------------|-----------------------|------------------------|-------------------------|----------------------------------------------------|
| RESULTS FOR 2023-2024 |               |           |               | RESULTS FOR 2023-2024 |                        |                         |                                                    |
| QUARTER               | NEW CLUB GOAL | NEW CLUBS | DROPPED CLUBS | QUARTER MEM           | BER GROWTH NET<br>GOAL | MEMBER GROWTH<br>ACTUAL | DROPPED<br>MEMBERS ACTUAL<br>(including transfers) |
| JULY/AUG/SEPT         | 1             | 0         | 0             | JULY/AUG/SEPT         | 10                     | 29                      | 9                                                  |
| OCT/NOV/DEC           | 0             | 0         | 0             | OCT/NOV/DEC           | 0                      | 0                       | 0                                                  |
| JAN/FEB/MAR           | 1             | 0         | 0             | JAN/FEB/MAR           | 10                     | 0                       | 0                                                  |
| APR/MAY/JUNE          | 0             | 0         | 0             | APR/MAY/JUNE          | 0                      | 0                       | 0                                                  |